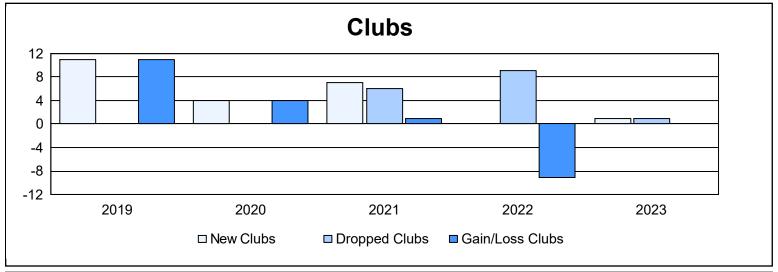

District 301A4 As of June 2023 Cumulative

| Year      | New<br>Clubs | Dropped<br>Clubs | Gain/<br>Loss<br>Clubs | New<br>Members | Charter<br>Members | Reinstate<br>Members | Transfer<br>Members | Total<br>Member<br>Added | Total<br>Members<br>Dropped | Gain/<br>Loss<br>Members |
|-----------|--------------|------------------|------------------------|----------------|--------------------|----------------------|---------------------|--------------------------|-----------------------------|--------------------------|
| 2018-2019 | 11           | 0                | 11                     | 65             | 283                | 4                    | 0                   | 352                      | 62                          | 290                      |
| 2019-2020 | 4            | 0                | 4                      | 165            | 87                 | 3                    | 1                   | 256                      | 159                         | 97                       |
| 2020-2021 | 7            | 6                | 1                      | 24             | 214                | 1                    | 0                   | 239                      | 196                         | 43                       |
| 2021-2022 | 0            | 9                | -9                     | 17             | 93                 | 205                  | 3                   | 318                      | 539                         | -221                     |
| 2022-2023 | 1            | 1                | 0                      | 88             | 37                 | 113                  | 0                   | 238                      | 275                         | -37                      |
| Average   | 5            | 3                | 1                      | 72             | 143                | 65                   | 1                   | 281                      | 246                         | 34                       |